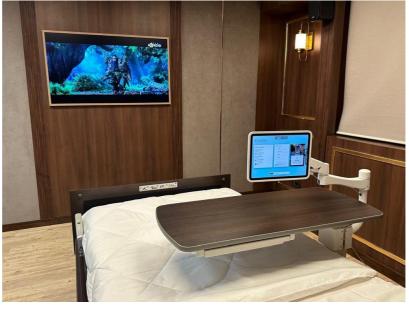

MedSurge started operation in September of 2013, we pioneered in:

- 1. Implementation of a full IP Based Nurse call system project in the Philippines. In early 2014, in a series of projects we managed to include a Clinical Workflow Solutions that complemented & integrated the nurse call system for nurse rounding. This IP based system can be integrated with EMR and infotainment systems.
- 2. Use of WiFi Phones by nurses is integrated into the nurse call system. With a full-IP nurse call platform we integrated VOIP in 2016 for voice communication between WiFi phones- nurse station to Voice in Ensuite/toilet communication for patient safety & experience.
- 3. Real-Time critical environment monitoring (Temp., RH, ACH & Pressure) in the Operating room with customized integration software to the building management system (BMS).
- 4. Implemented the first Secure clinical & team collaboration mobile application platform in the country. This serves as the official clinical communication of doctors, nurses, and hospital staff. This mobile communication is integrated with EMR.
- 5. Providing instrumentations & redefine retraction in surgery to innovative General Surgery, Laparoscopic procedures, Lap Robotics & Bariatric approach/technique in surgery in major medical centers in the country and in SEA region.
- 6. As a healthcare technology company, we have Vital iPrograms (ViP+) and Services that handle Service Management including users training in clinical nursing Informatics, Healthcare ICT, Biomedical service standards and guidelines aiming best practices.
- 7. We are the first 3<sup>rd</sup> party service provider in a multinational laboratory company to do preventive maintenance and software modifications for the whole Philippines.
- 8. In 2024, we launched Patient Experience platform like smart inpatient room technology including IP Based nurse call system, Infotainment System, Real-Time Location system (RTLS), Intelligent Nursing workflow solutions with interactive whiteboard, digital door display etc.

1) Healthcare IT Solutions: MedSurge VIP+ incorporates healthcare IT solutions to streamline processes and enhance data management. This includes IP Based Nurse call system, Clinical mobile communications, Smart patient rooms, telemedicine platforms, and more. By leveraging technology, MedSurge VIP+ improves access to patient information, facilitates communication, and enhances overall efficiency.