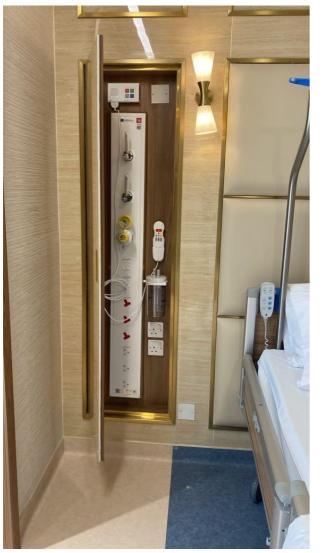

MedSurge started operation in September of 2013, we pioneered in:

- 1. Implementation of a full IP Based Nurse call system project in the Philippines. In early 2014, in a series of projects we managed to include a Clinical Workflow Solutions that complemented & integrated the nurse call system for nurse rounding. This IP based system can be integrated with EMR and infotainment systems.
- 2. Use of WiFi Phones by nurses is integrated into the nurse call system. With a full-IP nurse call platform we integrated VOIP in 2016 for voice communication between WiFi phones- nurse station to Voice in Ensuite/toilet communication for patient safety & experience.
- 3. Real-Time critical environment monitoring (Temp., RH, ACH & Pressure) in the Operating room with customized integration software to the building management system (BMS).
- 4. Implemented the first Secure clinical & team collaboration mobile application platform in the country. This serves as the official clinical communication of doctors, nurses, and hospital staff. This mobile communication is integrated with EMR.
- 5. Providing instrumentations & redefine retraction in surgery to innovative General Surgery, Laparoscopic procedures, Lap Robotics & Bariatric approach/technique in surgery in major medical centers in the country and in SEA region.
- 6. As a healthcare technology company, we have Vital iPrograms (ViP+) and Services that handle Service Management including users training in clinical nursing Informatics, Healthcare ICT, Biomedical service standards and guidelines aiming best practices.
- 7. We are the first 3<sup>rd</sup> party service provider in a multinational laboratory company to do preventive maintenance and software modifications for the whole Philippines.
- 8. In 2024, we launched Patient Experience platform like smart inpatient room technology including IP Based nurse call system, Infotainment System, Real-Time Location system (RTLS), Intelligent Nursing workflow solutions with interactive whiteboard, digital door display etc.

1) Healthcare IT Solutions: MedSurge VIP+ incorporates healthcare IT solutions to streamline processes and enhance data management. This includes IP Based Nurse call system, Clinical mobile communications, Smart patient rooms, telemedicine platforms, and more. By leveraging technology, MedSurge VIP+ improves access to patient information, facilitates communication, and enhances overall efficiency.