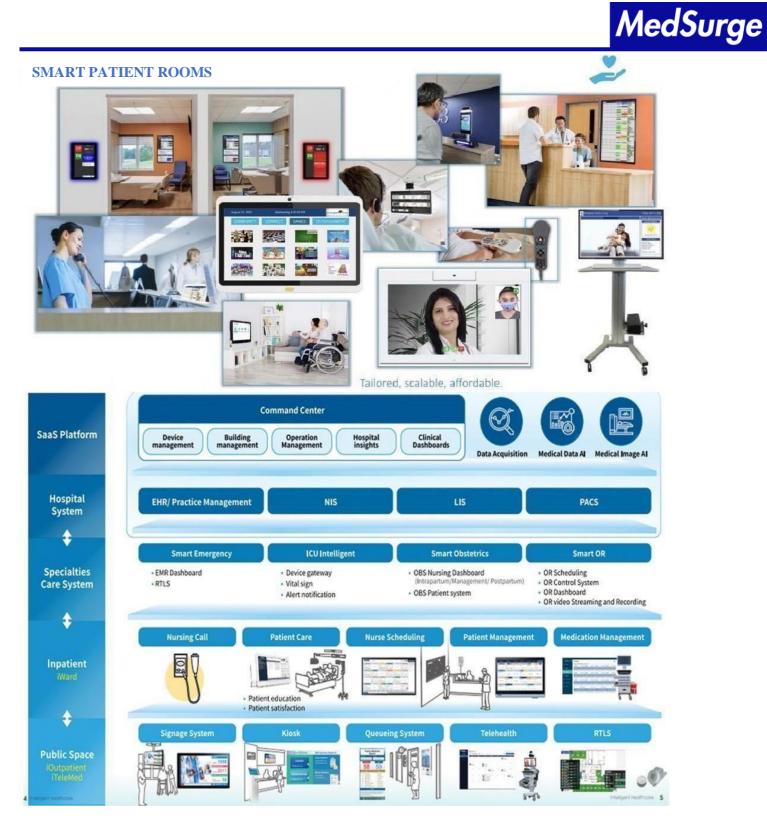

MedSurge started operation in September of 2013, we pioneered in:

- 1. Implementation of a full IP Based Nurse call system project in the Philippines. In early 2014, in a series of projects we managed to include a Clinical Workflow Solutions that complemented & integrated the nurse call system for nurse rounding. This IP based system can be integrated with EMR and infotainment systems.
- 2. Use of WiFi Phones by nurses is integrated into the nurse call system. With a full-IP nurse call platform we integrated VOIP in 2016 for voice communication between WiFi phones- nurse station to Voice in Ensuite/toilet communication for patient safety & experience.
- 3. Real-Time critical environment monitoring (Temp., RH, ACH & Pressure) in the Operating room with customized integration software to the building management system (BMS).
- 4. Implemented the first Secure clinical & team collaboration mobile application platform in the country. This serves as the official clinical communication of doctors, nurses, and hospital staff. This mobile communication is integrated with EMR.
- 5. Providing instrumentations & redefine retraction in surgery to innovative General Surgery, Laparoscopic procedures, Lap Robotics & Bariatric approach/technique in surgery in major medical centers in the country and in SEA region.
- 6. As a healthcare technology company, we have Vital iPrograms (ViP+) and Services that handle Service Management including users training in clinical nursing Informatics, Healthcare ICT, Biomedical service standards and guidelines aiming best practices.
- 7. We are the first 3<sup>rd</sup> party service provider in a multinational laboratory company to do preventive maintenance and software modifications for the whole Philippines.
- 8. In 2024, we launched Patient Experience platform like smart inpatient room technology including IP Based nurse call system, Infotainment System, Real-Time Location system (RTLS), Intelligent Nursing workflow solutions with interactive whiteboard, digital door display etc.

#### Healthcare IT Products, Programs and Services

MedSurgeTek's Vital Intelligent Program (VIP+) is a comprehensive and innovative solution that combines Healthcare IT, and Informatics to optimize the performance and efficiency of healthcare facilities. VIP+ is designed to enhance patient care, improve workflow processes, and streamline operations. Here are some key features and benefits of MedSurge VIP+:

1) Healthcare IT Solutions: MedSurge VIP+ incorporates healthcare IT solutions to streamline processes and enhance data management. This includes IP Based Nurse call system, Clinical mobile communications, Smart patient rooms, telemedicine platforms, and more. By leveraging technology, MedSurge VIP+ improves access to patient information, facilitates communication, and enhances overall efficiency.