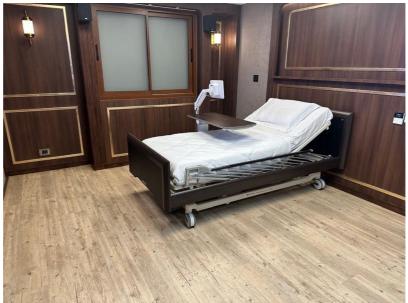

MedSurge started operation in September of 2013, we pioneered in:

- 1. Implementation of a full IP Based Nurse call system project in the Philippines. In early 2014, in a series of projects we managed to include a Clinical Workflow Solutions that complemented & integrated the nurse call system for nurse rounding. This IP based system can be integrated with EMR and infotainment systems.
- 2. Use of WiFi Phones by nurses is integrated into the nurse call system. With a full-IP nurse call platform we integrated VOIP in 2016 for voice communication between WiFi phones- nurse station to Voice in Ensuite/toilet communication for patient safety & experience.
- 3. Real-Time critical environment monitoring (Temp., RH, ACH & Pressure) in the Operating room with customized integration software to the building management system (BMS).
- 4. Implemented the first Secure clinical & team collaboration mobile application platform in the country. This serves as the official clinical communication of doctors, nurses, and hospital staff. This mobile communication is integrated with EMR.
- 5. Providing instrumentations & redefine retraction in surgery to innovative General Surgery, Laparoscopic procedures, Lap Robotics & Bariatric approach/technique in surgery in major medical centers in the country and in SEA region.
- 6. As a healthcare technology company, we have Vital iPrograms (ViP+) and Services that handle Service Management including users training in clinical nursing Informatics, Healthcare ICT, Biomedical service standards and guidelines aiming best practices.
- 7. We are the first 3<sup>rd</sup> party service provider in a multinational laboratory company to do preventive maintenance and software modifications for the whole Philippines.
- 8. In 2024, we launched Patient Experience platform like smart inpatient room technology including IP Based nurse call system, Infotainment System, Real-Time Location system (RTLS), Intelligent Nursing workflow solutions with interactive whiteboard, digital door display etc.

1) Healthcare IT Solutions: MedSurge VIP+ incorporates healthcare IT solutions to streamline processes and enhance data management. This includes IP Based Nurse call system, Clinical mobile communications, Smart patient rooms, telemedicine platforms, and more. By leveraging technology, MedSurge VIP+ improves access to patient information, facilitates communication, and enhances overall efficiency.