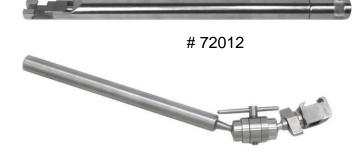

ssue will hold the ratchet on the Ring



### **Surgeon Pioneers**

1965 Dick Thompson, MD an Anesthesiologist, developed the first table mounted retractor

- Mouth Gag retractor for tonsillectomy
- Many pieces, complicated to set-up
- Dr. Thompson founded Thompson Surgical
- Their retractor sets look/are still complicated

1974 John Bookwalter, MD a General Surgeon develops Bookwalter TMR System

Mediflex is approached by Codman to work with Dr. Bookwalter

"Good exposure is the key to good surgery" - John Bookwalter, MD, FACS

### Bookler<sup>®</sup> TMR Systems MOUNTING HARDWARE

Field Posts (aka Table Posts)



12" (30cm) (Standard Length) # 72011 18" (45cm) (Bariatrics, GYN) # 72009 24" (60cm) (Bariatrics) # 72010

### Coupler

# 72013 Stainless Steel Coupler



#### Horizontal Bars





(Horizontal Flex Bar can gain 8-10" in height vs. Std. Horizontal Bar)

### **Bookler® TMR Systems** RINGS & COMPONENTS

#### **Solid Rings**



#### **Segmented Rings & Components**

### Bookler® TMR Systems MOUNTING HARDWARE

### **Vertical Extension Bar**



#### **Ratchets**

Allows Blade movement in and out and ease of movement to adjacent notch

#### # 72025 Standard Ratchet





**# 72026 Tilt Ratchet** Allows angling of blade to retract tissue upward

# 72113 Twist Ratchet Adapter Allows microadjustment of blade/tissue retraction



### **Bookler® TMR Systems** RETRACTOR BLADES

- The only parts of the system that touch the patient
- All major blade categories available: Balfour, Deaver, Harrington, Kelly, Richardson, Hooks/Rakes, Malleable
- All Mediflex Malleable Blades have