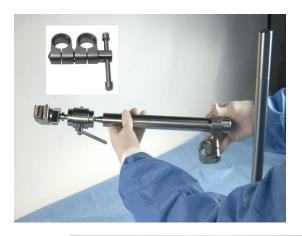

### Bookler<sup>®</sup> TMR Systems SYSTEM SET-UP

1. Attach Field Post to OR table rail

**2.** Insert the Horizontal Bar into the Post Coupler (closest to tightening knob)

**3.** Attach the Post Coupler to the Field Post (Ring jaws upward)

**4.** Open the jaws of the Horizontal Bar and attach the appropriate Ring. Tighten the jaws until the Ring is rigid

**5.** Loosen Post and/or Horizontal Bar coupler to position Ring over the operative site, retightened when in appropriate position