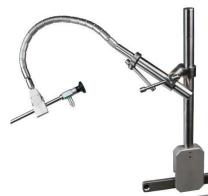

## StrongArm<sup>™</sup> PLUS

- Designed to resist deflection forces 3 5 times that of standard StrongArm Device.
- Due to its strength and height adjustability, a compliment for use with Bookler (and Bookwalter) TMR Systems

## StrongArm<sup>™</sup> PLUS

- Can reach as high as a 24" Bookler Field Post
  - But go lower than the shortest Bookler Field Post; and with no vertical obstruction!