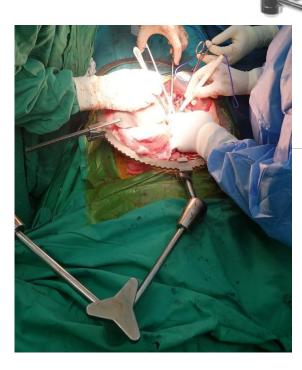

### Bookler<sup>®</sup> TMR Systems CLINICAL APPLICATIONS / SET-UPS

StrongArm Plus used in kidney surgery

Segmented Ring conforms to patient/anatomy geometry

Perineal Ring used in trans-vaginal surgery