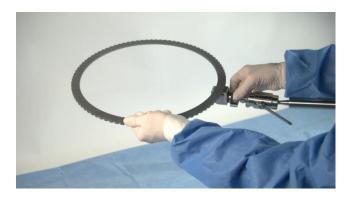

**4.** Open the jaws of the Horizontal Bar and attach the appropriate Ring. Tighten the jaws until the Ring is rigid

**5.** Loosen Post and/or Horizontal Bar coupler to position Ring over the operative site, retightened when in appropriate position