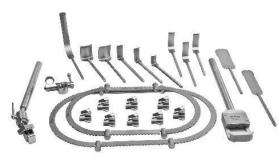

ase of movement to adjacent notch

#### # 72025 Standard Ratchet





**# 72026 Tilt Ratchet** Allows angling of blade to retract tissue upward

# 72113 Twist Ratchet Adapter Allows microadjustment of blade/tissue retraction



### **Bookler® TMR Systems** RETRACTOR BLADES

- The only parts of the system that touch the patient
- All major blade categories available: Balfour, Deaver, Harrington, Kelly, Richardson, Hooks/Rakes, Malleable
- All Mediflex Malleable Blades have a protective edge
- Mediflex offers additional blade sizes
  - Standard blade categories
  - 4-5 week lead time
  - Reasonably priced
  - Stainless Steel and Aluminum







### Bookler® TMR Systems PROCEDURAL SYSTEMS

#### **General Surgery System**



### Bookler<sup>®</sup> TMR Systems PROCEDURE / STARTER SYSTEMS







Urology System

#### **Pre-Configured Starter Systems**

Basic Starter System (no blades)



Deluxe Starter System



Bariatric Accessory System



### **Bookler® TMR Systems** PROCEDURE / STARTER SYSTEMS



**Deluxe Vaginal System** 





Laparoscopic Holding System

Spinal System



IMA System



Small Incision System

### **Bookler® TMR Systems** ACCESSORIES

### Flex-Light<sup>™</sup> Malleable Fiber Optic Light Pipe

- Attaches to Bookler Ring
- Accommodates any light cable
- Includes 3 adapters:
  - Storz/Olympus
  - Wolf
  - ACMI



Mediflex

Flex-Light Frame Clip



### Malleable Blade Bending and Shaping Tool





### Bookler® TMR Systems HOLDERS & POSITIONERS





## StrongArm<sup>™</sup> PLUS

- Designed to resist deflection forces 3 5 times that of standard StrongArm Device.