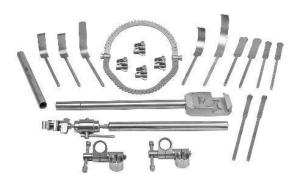

issue retraction



### **Bookler® TMR Systems** RETRACTOR BLADES

- The only parts of the system that touch the patient
- All major blade categories available: Balfour, Deaver, Harrington, Kelly, Richardson, Hooks/Rakes, Malleable
- All Mediflex Malleable Blades have a protective edge
- Mediflex offers additional blade sizes
  - Standard blade categories
  - 4-5 week lead time
  - Reasonably priced
  - Stainless Steel and Aluminum







### Bookler® TMR Systems PROCEDURAL SYSTEMS

#### **General Surgery System**



### Bookler<sup>®</sup> TMR Systems PROCEDURE / STARTER SYSTEMS







Urology System

#### **Pre-Configured Starter Systems**

Basic Starter System (no blades)



Deluxe Starter System



Bariatric Accessory System



### **Bookler® TMR Systems** PROCEDURE / STARTER SYSTEMS



**Deluxe Vaginal System** 





Laparoscopic Holding System

Spinal System



IMA System



Small Incision System

### **Bookler® TMR Systems** ACCESSORIES

### Flex-Light<sup>™</sup> Malleable Fiber Optic Light Pipe

- Attaches to Bookler Ring
- Accommodates any light cable
- Includes 3 adapters:
  - Storz/Olympus
  - Wolf
  - ACMI



Mediflex

Flex-Light Frame Clip



### Malleable Blade Bending and Shaping Tool





### Bookler® TMR Systems HOLDERS & POSITIONERS





## StrongArm<sup>™</sup> PLUS

- Designed to resist deflection forces 3 5 times that of standard StrongArm Device.
- Due to its strength and height adjustability, a compliment for use with Bookler (and Bookwalter) TMR Systems





### Bookler® TMR Systems HOLDERS & POSITIONERS



## StrongArm<sup>™</sup> PLUS

- Can reach