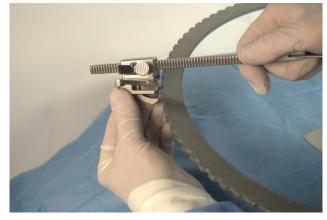

### Bookler® TMR Systems SYSTEM SET-UP – BLADE POSITIONING

**1.** Insert Retractor Blade handle into Ratchet (blade teeth must engage in ratchet mechanism)

**3.** Adjust the retraction distance by advancing the Retractor Blade into the Ratchet.

**4.** Adjust tilt manually to retract tissue upwards.

Tension of the retracted tissue will hold the ratchet on the Ring