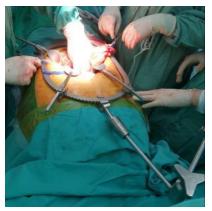

### Bookler<sup>®</sup> TMR Systems CLINICAL APPLICATIONS / SET-UPS

StrongArm Plus used in kidney surgery

Segmented Ring conforms to patient/anatomy geometry

Perineal Ring used in trans-vaginal surgery