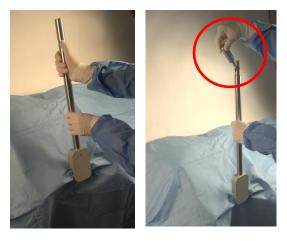

### Bookler<sup>®</sup> TMR Systems SYSTEM SET-UP

1. Attach Field Post to OR table rail

**2.** Insert the Horizontal Bar into the Post Coupler (closest to tightening knob)

**3.** Attach the Post Coupler to the Field Post (Ring jaws upward)

**4.** Open the jaws of the Horizontal Bar and attach the appropriate Ring. Tighten the jaws until the Ring is rigid

**5.** Loosen Post and/or Horizontal Bar coupler to position Ring over the operative site, retightened when in appropriate position