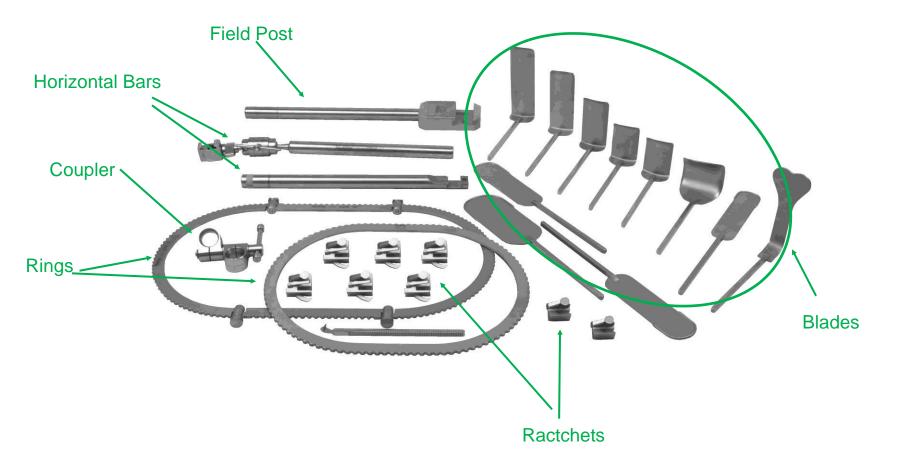

### Bookler<sup>®</sup> TMR Systems SYSTEM SET-UP

1. Attach Field Post to OR table rail

**2.** Insert the Horizontal Bar into the Post Coupler (closest to tightening knob)

**3.** Attach the Post Coupler to the Field Post (Ring jaws upward)

**4.** Open the jaws of the Horizontal Bar and attach the appropriate Ring. Tighten the jaws until the Ring is rigid

**5.** Loosen Post and/or Horizontal Bar coupler to position Ring over the operative site, retightened when in appropriate position

### Bookler® TMR Systems SYSTEM SET-UP – BLADE POSITIONING

**1.** Insert Retractor Blade handle into Ratchet (blade teeth must engage in ratchet mechanism)

**3.** Adjust the retraction distance by advancing the Retractor Blade into the Ratchet.

**4.** Adjust tilt manually to retract tissue upwards.

Tension of the retracted tissue will hold the ratchet on the Ring

### Bookler<sup>®</sup> TMR Systems MOUNTING HARDWARE

Field Posts (aka Table Posts)

12" (30cm) (Standard Length) # 72011 18" (45cm) (Bariatrics, GYN) # 72009 24" (60cm) (Bariatrics) # 72010

### Coupler

# 72013 Stainless Steel Coupler

#### Horizontal Bars

(Horizontal Flex Bar can gain 8-10" in height vs. Std. Horizontal Bar)

### **Bookler® TMR Systems** RINGS & COMPONENTS

#### **Solid Rings**

#### **Segmented Rings & Components**

#### **Ratchets**

Allows Blade movement in and out and ease of movement to adjacent notch

#### # 72025 Standard Ratchet

**# 72026 Tilt Ratchet** Allows angling of blade to retract tissue upward

# 72113 Twist Ratchet Adapter Allows microadjustment of blade/tissue retraction

### **Bookler® TMR Systems** RETRACTOR BLADES

- The only parts of the system that touch the patient
- All major blade categories available: Balfour, Deaver, Harrington, Kelly, Richardson, Hooks/Rakes, Malleable
- All Mediflex Malleable Blades have a protective edge
- Mediflex offers additional blade sizes
  - Standard blade categories
  - 4-5 week lead time
  - Reasonably priced
  - Stainless Steel and Aluminum