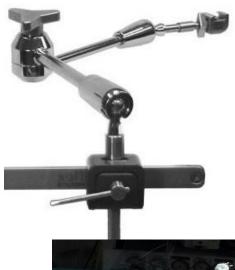

## StrongArm<sup>™</sup> PLUS

- Designed to resist deflection forces 3 5 times that of standard StrongArm Device.
- Due to its strength and height adjustability, a compliment for use with Bookler (and Bookwalter) TMR Systems

## StrongArm<sup>™</sup> PLUS

- Can reach as high as a 24" Bookler Field Post
  - But go lower than the shortest Bookler Field Post; and with no vertical obstruction!

### Available tip configurations

Quick-Connect Tip

Permanently attached Bookler Ring Clasper

This is what will be in all StrongArm **PLUS** Bookler Systems