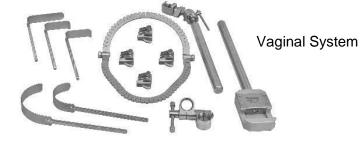

### **Bookler® TMR Systems** PROCEDURE / STARTER SYSTEMS

**Deluxe Vaginal System** 

Laparoscopic Holding System

Spinal System

IMA System

Small Incision System