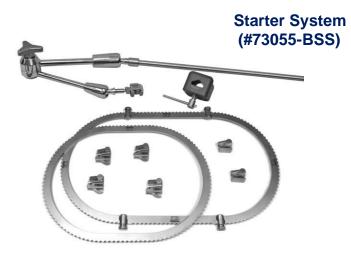

#### **Pre-Configured Starter Systems**

Basic Starter System (no blades)

Deluxe Starter System

Bariatric Accessory System