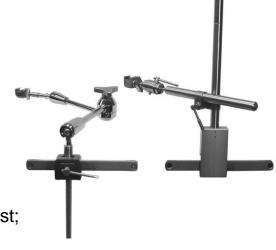

## StrongArm<sup>™</sup> PLUS

Providing maximum stabilization without interference

Top Mount StrongArm Plus with Bookler Ring Clasper and Heavy Duty Rail Clamp (#73055-BC)

General Surgery System (#72000-SA)