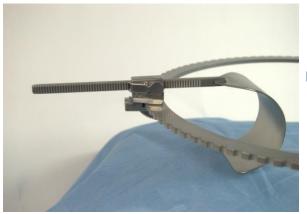

**4.** Open the jaws of the Horizontal Bar and attach the appropriate Ring. Tighten the jaws until the Ring is rigid

**5.** Loosen Post and/or Horizontal Bar coupler to position Ring over the operative site, retightened when in appropriate position

### Bookler® TMR Systems SYSTEM SET-UP – BLADE POSITIONING

**1.** Insert Retractor Blade handle into Ratchet (blade teeth must engage in ratchet mechanism)

**3.** Adjust the retraction distance by advancing the Retractor Blade into the Ratchet.