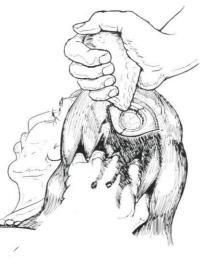

# Introduction to Bookler® Table Mounted Retractor (TMR) Systems

The world's first retractor

The world's first surgical procedure using the first retractor