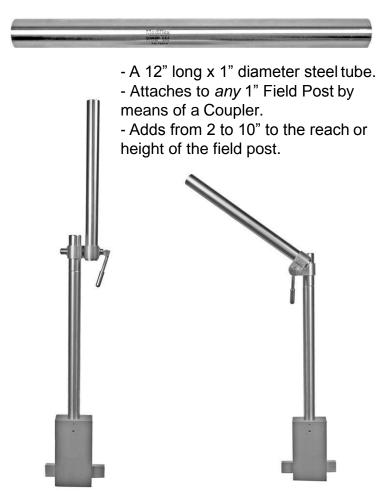

n Surgical
- Their retractor sets look/are still complicated

1974 John Bookwalter, MD a General Surgeon develops Bookwalter TMR System

Mediflex is approached by Codman to work with Dr. Bookwalter

"Good exposure is the key to good surgery" - John Bookwalter, MD, FACS

### Bookler<sup>®</sup> TMR Systems MOUNTING HARDWARE

Field Posts (aka Table Posts)



12" (30cm) (Standard Length) # 72011 18" (45cm) (Bariatrics, GYN) # 72009 24" (60cm) (Bariatrics) # 72010

### Coupler

# 72013 Stainless Steel Coupler



#### Horizontal Bars





(Horizontal Flex Bar can gain 8-10" in height vs. Std. Horizontal Bar)

### **Bookler® TMR Systems** RINGS & COMPONENTS

#### **Solid Rings**



#### **Segmented Rings & Components**

### Bookler® TMR Systems MOUNTING HARDWARE

### **Vertical Extension Bar**



#### **Ratchets**

Allows Blade movement in and out and ease of movement to adjacent notch

#### # 72025 Standard Ratchet





**# 72026 Tilt Ratchet** Allows angling of blade to retract tissue upward

# 72113 Twist Ratchet Adapter Allows microadjustment of blade/tissue retraction



### **Bookler® TMR Systems** RETRACTOR BLADES

- The only parts of the system that touch the patient
- All major blade categories available: Balfour, Deaver, Harrington, Kelly, Richardson, Hooks/Rakes, Malleable
- All Mediflex Malleable Blades have a protective edge
- Mediflex offers additional blade sizes
  - Standard blade categories
  - 4-5 week lead time
  - Reasonably priced
  - Stainless Steel and Aluminum







### Bookler® TMR Systems PROCEDURAL SYSTEMS

#### **General Surgery System**



### Bookle