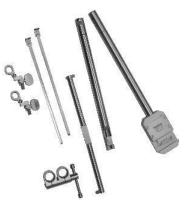

### Bookler<sup>®</sup> TMR Systems MOUNTING HARDWARE

Field Posts (aka Table Posts)

12" (30cm) (Standard Length) # 72011 18" (45cm) (Bariatrics, GYN) # 72009 24" (60cm) (Bariatrics) # 72010

### Coupler

# 72013 Stainless Steel Coupler

#### Horizontal Bars

(Horizontal Flex Bar can gain 8-10" in height vs. Std. Horizontal Bar)

### **Vertical Extension Bar**