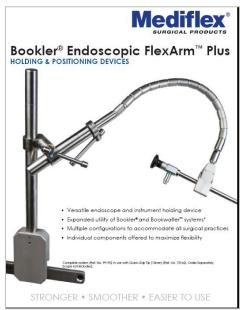

#### **Bookler Endoscopic FlexArm<sup>™</sup> Plus**

|                      |                                                                                                                |                                                               |                                                                                                                                                                                                                                                                                                                                                                                                                                                                                                                                                                                                                                                                                                                                                                                                                                                                                                                                                                                                                                                                                                                                                                                                                                                                                                                                                                                                                                                                                                                                                                                                                                                                                                                                                                                                                                                                                                                                                                                                                                                                                                                                | e or laparoscopic instrument. Ind<br>okier RexArm Plus System.                  |  |
|----------------------|----------------------------------------------------------------------------------------------------------------|---------------------------------------------------------------|--------------------------------------------------------------------------------------------------------------------------------------------------------------------------------------------------------------------------------------------------------------------------------------------------------------------------------------------------------------------------------------------------------------------------------------------------------------------------------------------------------------------------------------------------------------------------------------------------------------------------------------------------------------------------------------------------------------------------------------------------------------------------------------------------------------------------------------------------------------------------------------------------------------------------------------------------------------------------------------------------------------------------------------------------------------------------------------------------------------------------------------------------------------------------------------------------------------------------------------------------------------------------------------------------------------------------------------------------------------------------------------------------------------------------------------------------------------------------------------------------------------------------------------------------------------------------------------------------------------------------------------------------------------------------------------------------------------------------------------------------------------------------------------------------------------------------------------------------------------------------------------------------------------------------------------------------------------------------------------------------------------------------------------------------------------------------------------------------------------------------------|---------------------------------------------------------------------------------|--|
|                      | COMPL                                                                                                          | .ETE BOOKLER®                                                 | ENDOSCC                                                                                                                                                                                                                                                                                                                                                                                                                                                                                                                                                                                                                                                                                                                                                                                                                                                                                                                                                                                                                                                                                                                                                                                                                                                                                                                                                                                                                                                                                                                                                                                                                                                                                                                                                                                                                                                                                                                                                                                                                                                                                                                        | PIC SYSTEMS                                                                     |  |
| REF. NO              | DESCRIPTION                                                                                                    |                                                               |                                                                                                                                                                                                                                                                                                                                                                                                                                                                                                                                                                                                                                                                                                                                                                                                                                                                                                                                                                                                                                                                                                                                                                                                                                                                                                                                                                                                                                                                                                                                                                                                                                                                                                                                                                                                                                                                                                                                                                                                                                                                                                                                | FlexAm Devices are available with a<br>Guick-Connect (A) Hexagonal Fitting us   |  |
| 99190                | Bookler RexArm Plus with Quick-Connect Tip-12" (30cm) Post                                                     |                                                               |                                                                                                                                                                                                                                                                                                                                                                                                                                                                                                                                                                                                                                                                                                                                                                                                                                                                                                                                                                                                                                                                                                                                                                                                                                                                                                                                                                                                                                                                                                                                                                                                                                                                                                                                                                                                                                                                                                                                                                                                                                                                                                                                | with our interchangeable tips or can be                                         |  |
| 99105                |                                                                                                                | h fixed Stainless Steel Tip-                                  |                                                                                                                                                                                                                                                                                                                                                                                                                                                                                                                                                                                                                                                                                                                                                                                                                                                                                                                                                                                                                                                                                                                                                                                                                                                                                                                                                                                                                                                                                                                                                                                                                                                                                                                                                                                                                                                                                                                                                                                                                                                                                                                                | ordered with permanently attached<br>Stainless Steel Tip (8) or Deirin Tip (C). |  |
| 99106                |                                                                                                                | h fixed Delrin Tip-12"(30cr                                   |                                                                                                                                                                                                                                                                                                                                                                                                                                                                                                                                                                                                                                                                                                                                                                                                                                                                                                                                                                                                                                                                                                                                                                                                                                                                                                                                                                                                                                                                                                                                                                                                                                                                                                                                                                                                                                                                                                                                                                                                                                                                                                                                |                                                                                 |  |
| 99191                | Bookler RexArm Plus with Quick-Connect Tip-18" (45cm) Post                                                     |                                                               |                                                                                                                                                                                                                                                                                                                                                                                                                                                                                                                                                                                                                                                                                                                                                                                                                                                                                                                                                                                                                                                                                                                                                                                                                                                                                                                                                                                                                                                                                                                                                                                                                                                                                                                                                                                                                                                                                                                                                                                                                                                                                                                                |                                                                                 |  |
| 99095                | Bookler RexArm Plus will                                                                                       | h fixed Stainless Steel Tip-                                  | 18"(45cm) Post A                                                                                                                                                                                                                                                                                                                                                                                                                                                                                                                                                                                                                                                                                                                                                                                                                                                                                                                                                                                                                                                                                                                                                                                                                                                                                                                                                                                                                                                                                                                                                                                                                                                                                                                                                                                                                                                                                                                                                                                                                                                                                                               | Quick-Connect 8 - Permanently at                                                |  |
| 99096                | Bookler RexArm Plus with                                                                                       | h fixed Delrin Tip-18" (45cr                                  | m) Post                                                                                                                                                                                                                                                                                                                                                                                                                                                                                                                                                                                                                                                                                                                                                                                                                                                                                                                                                                                                                                                                                                                                                                                                                                                                                                                                                                                                                                                                                                                                                                                                                                                                                                                                                                                                                                                                                                                                                                                                                                                                                                                        | Hexagonal Phing Stainless Sheel Tp                                              |  |
| icte: All            | lystems include a Post Cou                                                                                     | pler (Ref. No. 72013) and                                     | d a 12" (20cm)                                                                                                                                                                                                                                                                                                                                                                                                                                                                                                                                                                                                                                                                                                                                                                                                                                                                                                                                                                                                                                                                                                                                                                                                                                                                                                                                                                                                                                                                                                                                                                                                                                                                                                                                                                                                                                                                                                                                                                                                                                                                                                                 |                                                                                 |  |
|                      | cm) Field Post                                                                                                 | procession and a second second                                | x farend                                                                                                                                                                                                                                                                                                                                                                                                                                                                                                                                                                                                                                                                                                                                                                                                                                                                                                                                                                                                                                                                                                                                                                                                                                                                                                                                                                                                                                                                                                                                                                                                                                                                                                                                                                                                                                                                                                                                                                                                                                                                                                                       | C - Permonently<br>offoched Delin Tip                                           |  |
|                      |                                                                                                                |                                                               |                                                                                                                                                                                                                                                                                                                                                                                                                                                                                                                                                                                                                                                                                                                                                                                                                                                                                                                                                                                                                                                                                                                                                                                                                                                                                                                                                                                                                                                                                                                                                                                                                                                                                                                                                                                                                                                                                                                                                                                                                                                                                                                                |                                                                                 |  |
|                      |                                                                                                                | INDIVIDUAL (                                                  | COMPONEI                                                                                                                                                                                                                                                                                                                                                                                                                                                                                                                                                                                                                                                                                                                                                                                                                                                                                                                                                                                                                                                                                                                                                                                                                                                                                                                                                                                                                                                                                                                                                                                                                                                                                                                                                                                                                                                                                                                                                                                                                                                                                                                       | VTS                                                                             |  |
|                      |                                                                                                                | BOOKLER FLEXAR                                                | M PLUS (ARM ON                                                                                                                                                                                                                                                                                                                                                                                                                                                                                                                                                                                                                                                                                                                                                                                                                                                                                                                                                                                                                                                                                                                                                                                                                                                                                                                                                                                                                                                                                                                                                                                                                                                                                                                                                                                                                                                                                                                                                                                                                                                                                                                 | (Y)                                                                             |  |
| . 61152              | mi                                                                                                             | 4 99103                                                       | Bookler FlexArm                                                                                                                                                                                                                                                                                                                                                                                                                                                                                                                                                                                                                                                                                                                                                                                                                                                                                                                                                                                                                                                                                                                                                                                                                                                                                                                                                                                                                                                                                                                                                                                                                                                                                                                                                                                                                                                                                                                                                                                                                                                                                                                | Plus with Quick-Connect Hex Filling                                             |  |
| _                    | The second s | 99051                                                         |                                                                                                                                                                                                                                                                                                                                                                                                                                                                                                                                                                                                                                                                                                                                                                                                                                                                                                                                                                                                                                                                                                                                                                                                                                                                                                                                                                                                                                                                                                                                                                                                                                                                                                                                                                                                                                                                                                                                                                                                                                                                                                                                | Plus with fixed Stainless Steel Tip (B)                                         |  |
|                      | 11.1*(48.50)                                                                                                   | 99029                                                         |                                                                                                                                                                                                                                                                                                                                                                                                                                                                                                                                                                                                                                                                                                                                                                                                                                                                                                                                                                                                                                                                                                                                                                                                                                                                                                                                                                                                                                                                                                                                                                                                                                                                                                                                                                                                                                                                                                                                                                                                                                                                                                                                | Plus with fixed Delrin Tip (C)                                                  |  |
|                      | FIELD POSTS                                                                                                    |                                                               | COUPLING                                                                                                                                                                                                                                                                                                                                                                                                                                                                                                                                                                                                                                                                                                                                                                                                                                                                                                                                                                                                                                                                                                                                                                                                                                                                                                                                                                                                                                                                                                                                                                                                                                                                                                                                                                                                                                                                                                                                                                                                                                                                                                                       | VERTICAL EXTENSION K                                                            |  |
|                      |                                                                                                                | 9                                                             |                                                                                                                                                                                                                                                                                                                                                                                                                                                                                                                                                                                                                                                                                                                                                                                                                                                                                                                                                                                                                                                                                                                                                                                                                                                                                                                                                                                                                                                                                                                                                                                                                                                                                                                                                                                                                                                                                                                                                                                                                                                                                                                                |                                                                                 |  |
| Standar<br>REF. N    | D. 72011<br>d 12" (30cm)<br>D. 72009<br>"(45cm)                                                                | REF. NO.<br>72013<br>Post Coupler<br>1" x 1"<br>(2.5 x 2.5cm) | REF. NO.<br>72013-C<br>Quick Lock<br>Post Coupler<br>1" x 1" (2.5 x 2.5c<br>You for sole in the U.5                                                                                                                                                                                                                                                                                                                                                                                                                                                                                                                                                                                                                                                                                                                                                                                                                                                                                                                                                                                                                                                                                                                                                                                                                                                                                                                                                                                                                                                                                                                                                                                                                                                                                                                                                                                                                                                                                                                                                                                                                            | m) REF. NO. 72193<br>12" Vertical Extension<br>Bar with Post Coupler<br>(72013) |  |
|                      |                                                                                                                | HOLDI                                                         | ING TIPS                                                                                                                                                                                                                                                                                                                                                                                                                                                                                                                                                                                                                                                                                                                                                                                                                                                                                                                                                                                                                                                                                                                                                                                                                                                                                                                                                                                                                                                                                                                                                                                                                                                                                                                                                                                                                                                                                                                                                                                                                                                                                                                       |                                                                                 |  |
|                      |                                                                                                                | ADIUSTABLE                                                    | HOLDING TIPS                                                                                                                                                                                                                                                                                                                                                                                                                                                                                                                                                                                                                                                                                                                                                                                                                                                                                                                                                                                                                                                                                                                                                                                                                                                                                                                                                                                                                                                                                                                                                                                                                                                                                                                                                                                                                                                                                                                                                                                                                                                                                                                   |                                                                                 |  |
|                      |                                                                                                                |                                                               | 4                                                                                                                                                                                                                                                                                                                                                                                                                                                                                                                                                                                                                                                                                                                                                                                                                                                                                                                                                                                                                                                                                                                                                                                                                                                                                                                                                                                                                                                                                                                                                                                                                                                                                                                                                                                                                                                                                                                                                                                                                                                                                                                              |                                                                                 |  |
|                      |                                                                                                                |                                                               | Concession of the local division of the loca |                                                                                 |  |
| 9                    |                                                                                                                |                                                               |                                                                                                                                                                                                                                                                                                                                                                                                                                                                                                                                                                                                                                                                                                                                                                                                                                                                                                                                                                                                                                                                                                                                                                                                                                                                                                                                                                                                                                                                                                                                                                                                                                                                                                                                                                                                                                                                                                                                                                                                                                                                                                                                |                                                                                 |  |
| e e                  | 49704                                                                                                          | REE NO 49707                                                  | -                                                                                                                                                                                                                                                                                                                                                                                                                                                                                                                                                                                                                                                                                                                                                                                                                                                                                                                                                                                                                                                                                                                                                                                                                                                                                                                                                                                                                                                                                                                                                                                                                                                                                                                                                                                                                                                                                                                                                                                                                                                                                                                              | REF NO 48704-1                                                                  |  |
| Stainless            | 0. 69706<br>Steel Tip                                                                                          | REF. NO. 69707<br>Dekin Tip                                   | -                                                                                                                                                                                                                                                                                                                                                                                                                                                                                                                                                                                                                                                                                                                                                                                                                                                                                                                                                                                                                                                                                                                                                                                                                                                                                                                                                                                                                                                                                                                                                                                                                                                                                                                                                                                                                                                                                                                                                                                                                                                                                                                              | REF. NO. 69706-L<br>XL Stainless Steel Tip                                      |  |
| Stainless            | 0. 69706<br>Steel Tip<br>Capacity: 3.5mm - 15mm                                                                | REF. N.O. 69707<br>Delrin Tip<br>Holding Capacity:            | : 3.0mm - 15mm                                                                                                                                                                                                                                                                                                                                                                                                                                                                                                                                                                                                                                                                                                                                                                                                                                                                                                                                                                                                                                                                                                                                                                                                                                                                                                                                                                                                                                                                                                                                                                                                                                                                                                                                                                                                                                                                                                                                                                                                                                                                                                                 | REF. NO. 69706-L<br>XL Stainless Steel Tip<br>Holding Capacity: Smm - 31.75mr   |  |
| Stainles:<br>Holding | Steel Tip<br>Capacity: 3.5mm - 15mm                                                                            | Dekin Tip<br>Holding Capacity:<br>AUTOMATIC                   | HOLDING TIPS                                                                                                                                                                                                                                                                                                                                                                                                                                                                                                                                                                                                                                                                                                                                                                                                                                                                                                                                                                                                                                                                                                                                                                                                                                                                                                                                                                                                                                                                                                                                                                                                                                                                                                                                                                                                                                                                                                                                                                                                                                                                                                                   | XL Stainless Steel Tip<br>Holding Capacity: Smm - 31.75mm                       |  |
| Stainles:<br>Holding | Steel Tip<br>Capacity: 3.5mm - 15mm                                                                            | Dekin Tip<br>Holding Capacity:<br>AUTOMATIC                   | HOLDING TIPS                                                                                                                                                                                                                                                                                                                                                                                                                                                                                                                                                                                                                                                                                                                                                                                                                                                                                                                                                                                                                                                                                                                                                                                                                                                                                                                                                                                                                                                                                                                                                                                                                                                                                                                                                                                                                                                                                                                                                                                                                                                                                                                   | XL Stainless Steel Tip                                                          |  |