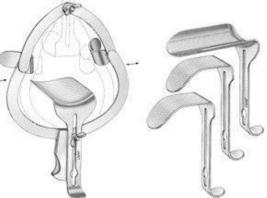

### **Bookler® TMR Systems** RINGS & COMPONENTS

#### **Solid Rings**

#### **Segmented Rings & Components**

### **Bookler® TMR Systems** RETRACTOR BLADES

- The only parts of the system that touch the patient
- All major blade categories available: Balfour, Deaver, Harrington, Kelly, Richardson, Hooks/Rakes, Malleable
- All Mediflex Malleable Blades have a protective edge
- Mediflex offers additional blade sizes
  - Standard blade categories
  - 4-5 week lead time
  - Reasonably priced
  - Stainless Steel and Aluminum