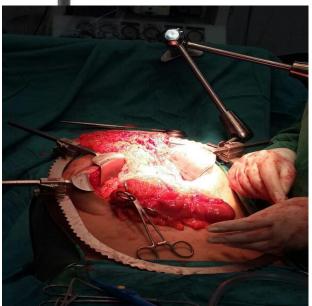

### Bookler<sup>®</sup> TMR Systems CLINICAL APPLICATIONS / SET-UPS

StrongArm Plus used in kidney surgery

Segmented Ring conforms to patient/anatomy geometry

Perineal Ring used in trans-vaginal surgery