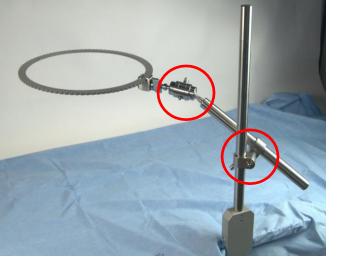

### Bookler<sup>®</sup> TMR Systems SYSTEM SET-UP

1. Attach Field Post to OR table rail

**2.** Insert the Horizontal Bar into the Post Coupler (closest to tightening knob)

**3.** Attach the Post Coupler to the Field Post (Ring jaws upward)

**4.** Open the jaws of the Horizontal Bar and attach the appropriate Ring. Tighten the jaws until the Ring is rigid

**5.** Loosen Post and/or Horizontal Bar coupler to position Ring over the operative site, retightened when in appropriate position