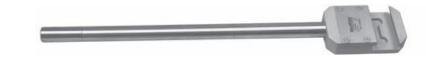

### Bookler<sup>®</sup> TMR Systems MOUNTING HARDWARE

Field Posts (aka Table Posts)

12" (30cm) (Standard Length) # 72011 18" (45cm) (Bariatrics, GYN) # 72009 24" (60cm) (Bariatrics) # 72010