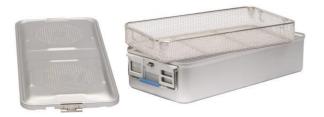

### **Bookler® TMR Systems** STERILIZATION CONTAINERS

#### Small Container 1 inner basket

Holds all of the blades, ratchets and couplers in one deep basket.