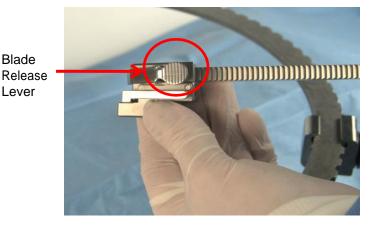

### Bookler® TMR Systems SYSTEM SET-UP – BLADE POSITIONING

**1.** Insert Retractor Blade handle into Ratchet (blade teeth must engage in ratchet mechanism)

**3.** Adjust the retraction distance by advancing the Retractor Blade into the Ratchet.

**4.** Adjust tilt manually to retract tissue upwards.

Tension of the retracted tissue will hold the ratchet on the Ring