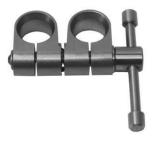

sion of the retracted tissue will hold the ratchet on the Ring



### **Surgeon Pioneers**

1965 Dick Thompson, MD an Anesthesiologist, developed the first table mounted retractor

- Mouth Gag retractor for tonsillectomy
- Many pieces, complicated to set-up
- Dr. Thompson founded Thompson Surgical
- Their retractor sets look/are still complicated

1974 John Bookwalter, MD a General Surgeon develops Bookwalter TMR System

Mediflex is approached by Codman to work with Dr. Bookwalter

"Good exposure is the key to good surgery" - John Bookwalter, MD, FACS

### Bookler<sup>®</sup> TMR Systems MOUNTING HARDWARE

Field Posts (aka Table Posts)



12" (30cm) (Standard Length) # 72011 18" (45cm) (Bariatrics, GYN) # 72009 24" (60cm) (Bariatrics) # 72010

### Coupler

# 72013 Stainless Steel Coupler



#### Horizontal Bars





(Horizontal Flex Bar can gain 8-10" in height vs. Std. Horizontal Bar)

### **Bookler® TMR Systems** RINGS & COMPONENTS

#### **Solid Rings**



#### **Segmented Rings & Components**

### Bookler® TMR Systems MOUNTING HARDWARE

### **Vertical Extension Bar**



#### **Ratchets**

Allows Blade movement in and out and ease of movement to adjacent notch

#### # 72025 Standard Ratchet





**# 72026 Tilt Ratchet** Allows angling of blade to retract tissue upward

# 72113 Twist Ratchet Adapter Allows microadjustment of blade/tissue retraction



### **Bookler® TMR Systems** RETRACTOR BLADES

- The only parts of the system that touch the patient
- All major blade categories available: Balfour, Deaver, Harrington, Kelly, Richardson, Hooks/Rakes, Malleable
- All Medifle