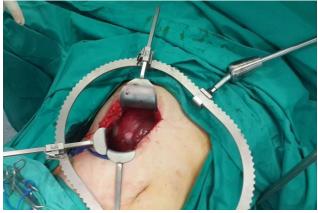

### Bookler<sup>®</sup> TMR Systems SYSTEM SET-UP

1. Attach Field Post to OR table rail

**2.** Insert the Horizontal Bar into the Post Coupler (closest to tightening knob)

**3.** Attach the Post Coupler to the Field Post (Ring jaws upward)

**4.** Open the jaws of the Horizontal Bar and attach the appropriate Ring. Tighten the jaws until the Ring is rigid

**5.** Loosen Post and/or Horizontal Bar coupler to position Ring over the operative site, retightened when in appropriate position

### Bookler® TMR Systems SYSTEM SET-UP – BLADE POSITIONING

**1.** Insert Retractor Blade handle into Ratchet (blade teeth must engage in ratchet mechanism)

**3.** Adjust the retraction distance by advancing the Retractor Blade into the Ratchet.

**4.** Adjust tilt manually to retract tissue upwards.

Tension of the retracted tissue will hold the ratchet on the Ring

### Bookler<sup>®</sup> TMR Systems CLINICAL APPLICATIONS / SET-UPS

StrongArm Plus used in kidney surgery

Segmented Ring conforms to patient/anatomy geometry

Perineal Ring used in trans-vaginal surgery