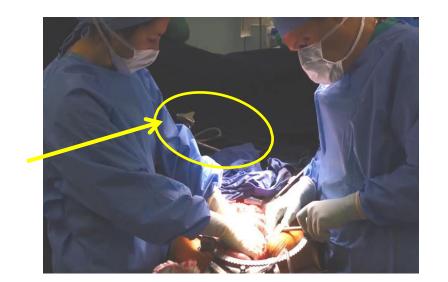

### Bookler<sup>®</sup> TMR Systems CLINICAL APPLICATIONS / SET-UPS

StrongArm Plus used in kidney surgery

Segmented Ring conforms to patient/anatomy geometry

Perineal Ring used in trans-vaginal surgery