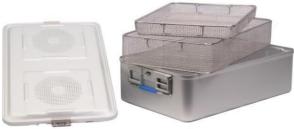

### **Bookler® TMR Systems** STERILIZATION CONTAINERS

#### Large Container 2 inner baskets

Holds Field Post (12 or 18"), Horizontal Bar, Horizontal Flexbar in the larger, lower basket... And the Rings in the smaller, upper basket.