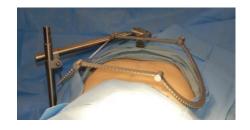

### Bookler<sup>®</sup> TMR Systems SYSTEM SET-UP

1. Attach Field Post to OR table rail

**2.** Insert the Horizontal Bar into the Post Coupler (closest to tightening knob)

**3.** Attach the Post Coupler to the Field Post (Ring jaws upward)

**4.** Open the jaws of the Horizontal Bar and attach the appropriate Ring. Tighten the jaws until the Ring is rigid

**5.** Loosen Post and/or Horizontal Bar coupler to position Ring over the operative site, retightened when in appropriate position

### Bookler<sup>®</sup> TMR Systems CLINICAL APPLICATIONS / SET-UPS

StrongArm Plus used in kidney surgery

Segmented Ring conforms to patient/anatomy geometry

Perineal Ring used in trans-vaginal surgery