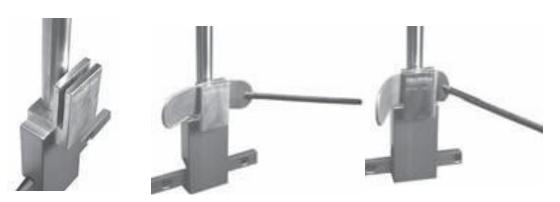

### Bookler® TMR Systems SYSTEM SET-UP – BLADE POSITIONING

**1.** Insert Retractor Blade handle into Ratchet (blade teeth must engage in ratchet mechanism)

**3.** Adjust the retraction distance by advancing the Retractor Blade into the Ratchet.

**4.** Adjust tilt manually to retract tissue upwards.

Tension of the retracted tissue will hold the ratchet on the Ring

#### **Ratchets**

Allows Blade movement in and out and ease of movement to adjacent notch

#### # 72025 Standard Ratchet

**# 72026 Tilt Ratchet** Allows angling of blade to retract tissue upward

# 72113 Twist Ratchet Adapter Allows microadjustment of blade/tissue retraction