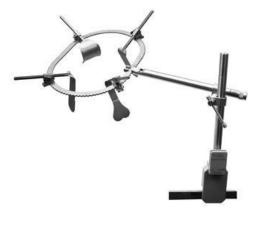

### Bookler<sup>®</sup> TMR Systems SYSTEM SET-UP

1. Attach Field Post to OR table rail

**2.** Insert the Horizontal Bar into the Post Coupler (closest to tightening knob)

**3.** Attach the Post Coupler to the Field Post (Ring jaws upward)

**4.** Open the jaws of the Horizontal Bar and attach the appropriate Ring. Tighten the jaws until the Ring is rigid

**5.** Loosen Post and/or Horizontal Bar coupler to position Ring over the operative site, retightened when in appropriate position

### **Bookler® TMR Systems** RINGS & COMPONENTS