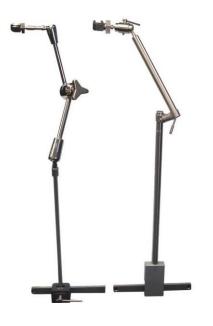

## StrongArm<sup>™</sup> PLUS

- Designed to resist deflection forces 3 5 times that of standard StrongArm Device.
- Due to its strength and height adjustability, a compliment for use with Bookler (and Bookwalter) TMR Systems

## StrongArm<sup>™</sup> PLUS

- Can reach as high as a 24" Bookler Field Post
  - But go lower than the shortest Bookler Field Post; and with no vertical obstruction!

### Available tip configurations

Quick-Connect Tip

Permanently attached Bookler Ring Clasper

This is what will be in all StrongArm **PLUS** Bookler Systems