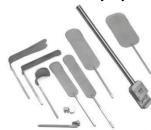

### **Bookler® TMR Systems** RETRACTOR BLADES

- The only parts of the system that touch the patient
- All major blade categories available: Balfour, Deaver, Harrington, Kelly, Richardson, Hooks/Rakes, Malleable
- All Mediflex Malleable Blades have a protective edge
- Mediflex offers additional blade sizes
  - Standard blade categories
  - 4-5 week lead time
  - Reasonably priced
  - Stainless Steel and Aluminum