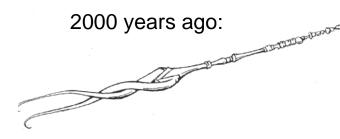

#### How have Retractors Changed?

This is the oldest archaeological record we have of a surgical retractor. It is a skin hook found in the ashes of Pompeii. 2 most common types of surgery then were C-Sections and arrow-head removal...both using the skin hooks. 200 years ago: