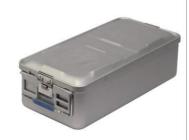

### **Bookler® TMR Systems** STERILIZATION CONTAINERS

#### Large Container 2 inner baskets

Holds Field Post (12 or 18"), Horizontal Bar, Horizontal Flexbar in the larger, lower basket... And the Rings in the smaller, upper basket.