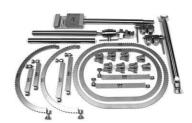

to retract tissue upward

# 72113 Twist Ratchet Adapter Allows microadjustment of blade/tissue retraction



### **Bookler® TMR Systems** RETRACTOR BLADES

- The only parts of the system that touch the patient
- All major blade categories available: Balfour, Deaver, Harrington, Kelly, Richardson, Hooks/Rakes, Malleable
- All Mediflex Malleable Blades have a protective edge
- Mediflex offers additional blade sizes
  - Standard blade categories
  - 4-5 week lead time
  - Reasonably priced
  - Stainless Steel and Aluminum







### Bookler® TMR Systems PROCEDURAL SYSTEMS

#### **General Surgery System**



### Bookler<sup>®</sup> TMR Systems PROCEDURE / STARTER SYSTEMS







Urology System

#### **Pre-Configured Starter Systems**

Basic Starter System (no blades)



Deluxe Starter System



Bariatric Accessory System



### **Bookler® TMR Systems** PROCEDURE / STARTER SYSTEMS



**Deluxe Vaginal System** 





Laparoscopic Holding System

Spinal System



IMA System



Small Incision System

### **Bookler® TMR Systems** ACCESSORIES

### Flex-Light<sup>™</sup> Malleable Fiber Optic Light Pipe

- Attaches to Bookler Ring
- Accommodates any light cable
- Includes 3 adapters:
  - Storz/Olympus
  - Wolf
  - ACMI



Mediflex

Flex-Light Frame Clip



### Malleable Blade Bending and Shaping Tool





### Bookler® TMR Systems HOLDERS & POSITIONERS





## StrongArm<sup>™</sup> PLUS

- Designed to resist deflection forces 3 5 times that of standard StrongArm Device.
- Due to its strength and height adjustability, a compliment for use with Bookler (and Bookwalter) TMR Systems





##