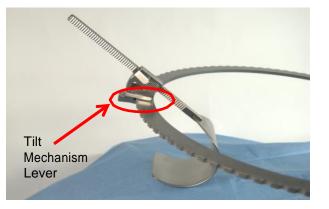

**4.** Adjust tilt manually to retract tissue upwards.

Tension of the retracted tissue will hold the ratchet on the Ring

#### # 72025 Standard Ratchet

**# 72026 Tilt Ratchet** Allows angling of blade to retract tissue upward