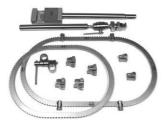

* Allows angling of blade to retract tissue upward

# 72113 Twist Ratchet Adapter Allows microadjustment of blade/tissue retraction



### **Bookler® TMR Systems** RETRACTOR BLADES

- The only parts of the system that touch the patient
- All major blade categories available: Balfour, Deaver, Harrington, Kelly, Richardson, Hooks/Rakes, Malleable
- All Mediflex Malleable Blades have a protective edge
- Mediflex offers additional blade sizes
  - Standard blade categories
  - 4-5 week lead time
  - Reasonably priced
  - Stainless Steel and Aluminum







### Bookler® TMR Systems PROCEDURAL SYSTEMS

#### **General Surgery System**



### Bookler<sup>®</sup> TMR Systems PROCEDURE / STARTER SYSTEMS







Urology System

#### **Pre-Configured Starter Systems**

Basic Starter System (no blades)



Deluxe Starter System



Bariatric Accessory System



### **Bookler® TMR Systems** PROCEDURE / STARTER SYSTEMS



**Deluxe Vaginal System** 





Laparoscopic Holding System

Spinal System



IMA System



Small Incision System

### **Bookler® TMR Systems** ACCESSORIES

### Flex-Light<sup>™</sup> Malleable Fiber Optic Light Pipe

- Attaches to Bookler Ring
- Accommodates any light cable
- Includes 3 adapters:
  - Storz/Olympus
  - Wolf
  - ACMI



Mediflex

Flex-Light Frame Clip



### Malleable Blade Bending and Shaping Tool





### Bookler® TMR Systems HOLDERS & POSITIONERS





## StrongArm<sup>™</sup> PLUS

- Designed to resist deflection forces 3 5 times that of standard StrongArm Device.
- Due to its strength and height adjustability, a compliment for use with Bookler (and Bookwa