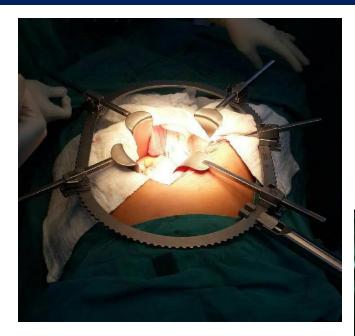

### Bookler<sup>®</sup> TMR Systems CLINICAL APPLICATIONS / SET-UPS

StrongArm Plus used in kidney surgery

Segmented Ring conforms to patient/anatomy geometry

Perineal Ring used in trans-vaginal surgery