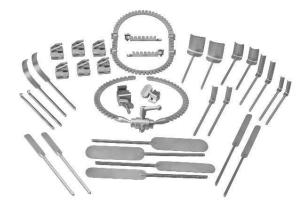

### **Bookler® TMR Systems** RINGS & COMPONENTS

#### **Solid Rings**

#### **Segmented Rings & Components**

### **Bookler® TMR Systems** RETRACTOR BLADES

- The only parts of the system that touch the patient
- All major blade categories available: Balfour, Deaver, Harrington, Kelly, Richardson, Hooks/Rakes, Malleable
- All Mediflex Malleable Blades have a protective edge
- Mediflex offers additional blade sizes
  - Standard blade categories
  - 4-5 week lead time
  - Reasonably priced
  - Stainless Steel and Aluminum