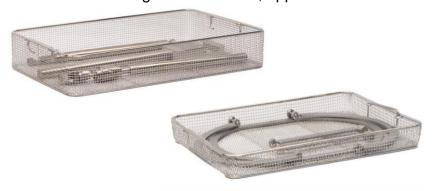

### **Bookler® TMR Systems** STERILIZATION CONTAINERS

#### Small Container 1 inner basket

Holds all of the blades, ratchets and couplers in one deep basket.