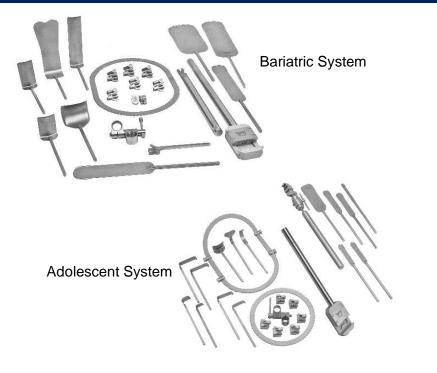

### Bookler<sup>®</sup> TMR Systems PROCEDURE / STARTER SYSTEMS

Urology System

#### **Pre-Configured Starter Systems**

Basic Starter System (no blades)

Deluxe Starter System

Bariatric Accessory System