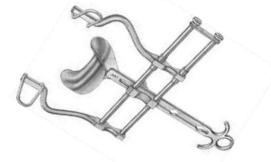

### Bookler<sup>®</sup> TMR Systems SYSTEM SET-UP

1. Attach Field Post to OR table rail

**2.** Insert the Horizontal Bar into the Post Coupler (closest to tightening knob)

**3.** Attach the Post Coupler to the Field Post (Ring jaws upward)

**4.** Open the jaws of the Horizontal Bar and attach the appropriate Ring. Tighten the jaws until the Ring is rigid

**5.** Loosen Post and/or Horizontal Bar coupler to position Ring over the operative site, retightened when in appropriate position