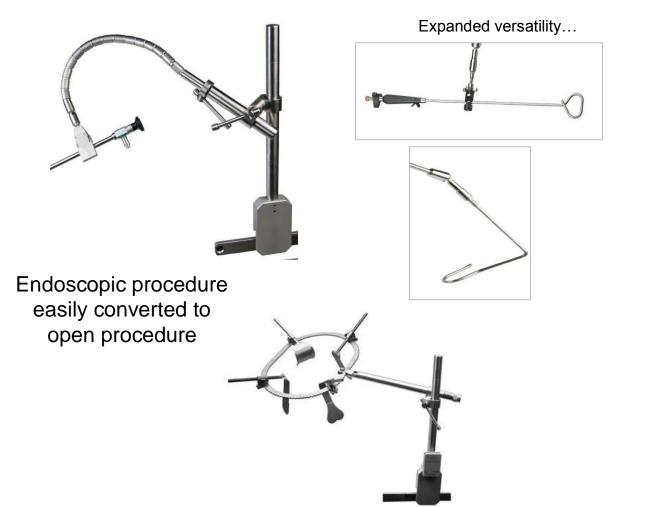

#### **Bookler Endoscopic FlexArm<sup>™</sup> Plus**

|                      |                                                                                                                |                                                               |                                                                                                                                                                                                                                                                                                                                                                                                                                                                                                                                                                                                                                                                                                                                                                                                                                                                                                                                                                                                                                                                                                                                                                                                                                                                                                                                                                                                                                                                                                                                                                                                                                                                                                                                                                                                                                                                                                                                                                                                                                                                                                                                | e or laparoscopic instrument. Ind<br>okier RexArm Plus System.                  |  |
|----------------------|----------------------------------------------------------------------------------------------------------------|---------------------------------------------------------------|--------------------------------------------------------------------------------------------------------------------------------------------------------------------------------------------------------------------------------------------------------------------------------------------------------------------------------------------------------------------------------------------------------------------------------------------------------------------------------------------------------------------------------------------------------------------------------------------------------------------------------------------------------------------------------------------------------------------------------------------------------------------------------------------------------------------------------------------------------------------------------------------------------------------------------------------------------------------------------------------------------------------------------------------------------------------------------------------------------------------------------------------------------------------------------------------------------------------------------------------------------------------------------------------------------------------------------------------------------------------------------------------------------------------------------------------------------------------------------------------------------------------------------------------------------------------------------------------------------------------------------------------------------------------------------------------------------------------------------------------------------------------------------------------------------------------------------------------------------------------------------------------------------------------------------------------------------------------------------------------------------------------------------------------------------------------------------------------------------------------------------|---------------------------------------------------------------------------------|--|
|                      | COMPL                                                                                                          | .ETE BOOKLER®                                                 | ENDOSCC                                                                                                                                                                                                                                                                                                                                                                                                                                                                                                                                                                                                                                                                                                                                                                                                                                                                                                                                                                                                                                                                                                                                                                                                                                                                                                                                                                                                                                                                                                                                                                                                                                                                                                                                                                                                                                                                                                                                                                                                                                                                                                                        | PIC SYSTEMS                                                                     |  |
| REF. NO              | DESCRIPTION                                                                                                    |                                                               |                                                                                                                                                                                                                                                                                                                                                                                                                                                                                                                                                                                                                                                                                                                                                                                                                                                                                                                                                                                                                                                                                                                                                                                                                                                                                                                                                                                                                                                                                                                                                                                                                                                                                                                                                                                                                                                                                                                                                                                                                                                                                                                                | FlexAm Devices are available with a<br>Guick-Connect (A) Hexagonal Fitting us   |  |
| 99190                | Bookler RexArm Plus with Quick-Connect Tip-12" (30cm) Post                                                     |                                                               |                                                                                                                                                                                                                                                                                                                                                                                                                                                                                                                                                                                                                                                                                                                                                                                                                                                                                                                                                                                                                                                                                                                                                                                                                                                                                                                                                                                                                                                                                                                                                                                                                                                                                                                                                                                                                                                                                                                                                                                                                                                                                                                                | with our interchangeable tips or can be                                         |  |
| 99105                |                                                                                                                | h fixed Stainless Steel Tip-                                  |                                                                                                                                                                                                                                                                                                                                                                                                                                                                                                                                                                                                                                                                                                                                                                                                                                                                                                                                                                                                                                                                                                                                                                                                                                                                                                                                                                                                                                                                                                                                                                                                                                                                                                                                                                                                                                                                                                                                                                                                                                                                                                                                | ordered with permanently attached<br>Stainless Steel Tip (8) or Deirin Tip (C). |  |
| 99106                |                                                                                                                | h fixed Delrin Tip-12"(30cr                                   |                                                                                                                                                                                                                                                                                                                                                                                                                                                                                                                                                                                                                                                                                                                                                                                                                                                                                                                                                                                                                                                                                                                                                                                                                                                                                                                                                                                                                                                                                                                                                                                                                                                                                                                                                                                                                                                                                                                                                                                                                                                                                                                                |                                                                                 |  |
| 99191                | Bookler RexArm Plus with Quick-Connect Tip-18" (45cm) Post                                                     |                                                               |                                                                                                                                                                                                                                                                                                                                                                                                                                                                                                                                                                                                                                                                                                                                                                                                                                                                                                                                                                                                                                                                                                                                                                                                                                                                                                                                                                                                                                                                                                                                                                                                                                                                                                                                                                                                                                                                                                                                                                                                                                                                                                                                |                                                                                 |  |
| 99095                | Bookler RexArm Plus will                                                                                       | h fixed Stainless Steel Tip-                                  | 18"(45cm) Post A                                                                                                                                                                                                                                                                                                                                                                                                                                                                                                                                                                                                                                                                                                                                                                                                                                                                                                                                                                                                                                                                                                                                                                                                                                                                                                                                                                                                                                                                                                                                                                                                                                                                                                                                                                                                                                                                                                                                                                                                                                                                                                               | Quick-Connect 8 - Permanently at                                                |  |
| 99096                | Bookler RexArm Plus with                                                                                       | h fixed Delrin Tip-18" (45cr                                  | m) Post                                                                                                                                                                                                                                                                                                                                                                                                                                                                                                                                                                                                                                                                                                                                                                                                                                                                                                                                                                                                                                                                                                                                                                                                                                                                                                                                                                                                                                                                                                                                                                                                                                                                                                                                                                                                                                                                                                                                                                                                                                                                                                                        | Hexagonal Phing Stainless Sheel Tp                                              |  |
| icte: All            | lystems include a Post Cou                                                                                     | pler (Ref. No. 72013) and                                     | d a 12" (20cm)                                                                                                                                                                                                                                                                                                                                                                                                                                                                                                                                                                                                                                                                                                                                                                                                                                                                                                                                                                                                                                                                                                                                                                                                                                                                                                                                                                                                                                                                                                                                                                                                                                                                                                                                                                                                                                                                                                                                                                                                                                                                                                                 |                                                                                 |  |
|                      | cm) Field Post                                                                                                 | procession and a second second                                | x farend                                                                                                                                                                                                                                                                                                                                                                                                                                                                                                                                                                                                                                                                                                                                                                                                                                                                                                                                                                                                                                                                                                                                                                                                                                                                                                                                                                                                                                                                                                                                                                                                                                                                                                                                                                                                                                                                                                                                                                                                                                                                                                                       | C - Permonently<br>offoched Delin Tip                                           |  |
|                      |                                                                                                                |                                                               |                                                                                                                                                                                                                                                                                                                                                                                                                                                                                                                                                                                                                                                                                                                                                                                                                                                                                                                                                                                                                                                                                                                                                                                                                                                                                                                                                                                                                                                                                                                                                                                                                                                                                                                                                                                                                                                                                                                                                                                                                                                                                                                                |                                                                                 |  |
|                      |                                                                                                                | INDIVIDUAL (                                                  | COMPONEI                                                                                                                                                                                                                                                                                                                                                                                                                                                                                                                                                                                                                                                                                                                                                                                                                                                                                                                                                                                                                                                                                                                                                                                                                                                                                                                                                                                                                                                                                                                                                                                                                                                                                                                                                                                                                                                                                                                                                                                                                                                                                                                       | VTS                                                                             |  |
|                      |                                                                                                                | BOOKLER FLEXAR                                                | M PLUS (ARM ON                                                                                                                                                                                                                                                                                                                                                                                                                                                                                                                                                                                                                                                                                                                                                                                                                                                                                                                                                                                                                                                                                                                                                                                                                                                                                                                                                                                                                                                                                                                                                                                                                                                                                                                                                                                                                                                                                                                                                                                                                                                                                                                 | (Y)                                                                             |  |
| . 61152              | mi                                                                                                             | 4 99103                                                       | Bookler FlexArm                                                                                                                                                                                                                                                                                                                                                                                                                                                                                                                                                                                                                                                                                                                                                                                                                                                                                                                                                                                                                                                                                                                                                                                                                                                                                                                                                                                                                                                                                                                                                                                                                                                                                                                                                                                                                                                                                                                                                                                                                                                                                                                | Plus with Quick-Connect Hex Filling                                             |  |
| _                    | The second s | 99051                                                         |                                                                                                                                                                                                                                                                                                                                                                                                                                                                                                                                                                                                                                                                                                                                                                                                                                                                                                                                                                                                                                                                                                                                                                                                                                                                                                                                                                                                                                                                                                                                                                                                                                                                                                                                                                                                                                                                                                                                                                                                                                                                                                                                | Plus with fixed Stainless Steel Tip (B)                                         |  |
|                      | 11.1*(48.50)                                                                                                   | 99029                                                         |                                                                                                                                                                                                                                                                                                                                                                                                                                                                                                                                                                                                                                                                                                                                                                                                                                                                                                                                                                                                                                                                                                                                                                                                                                                                                                                                                                                                                                                                                                                                                                                                                                                                                                                                                                                                                                                                                                                                                                                                                                                                                                                                | Plus with fixed Delrin Tip (C)                                                  |  |
|                      | FIELD POSTS                                                                                                    |                                                               | COUPLING                                                                                                                                                                                                                                                                                                                                                                                                                                                                                                                                                                                                                                                                                                                                                                                                                                                                                                                                                                                                                                                                                                                                                                                                                                                                                                                                                                                                                                                                                                                                                                                                                                                                                                                                                                                                                                                                                                                                                                                                                                                                                                                       | VERTICAL EXTENSION K                                                            |  |
|                      |                                                                                                                | 9                                                             |                                                                                                                                                                                                                                                                                                                                                                                                                                                                                                                                                                                                                                                                                                                                                                                                                                                                                                                                                                                                                                                                                                                                                                                                                                                                                                                                                                                                                                                                                                                                                                                                                                                                                                                                                                                                                                                                                                                                                                                                                                                                                                                                |                                                                                 |  |
| Standar<br>REF. N    | D. 72011<br>d 12" (30cm)<br>D. 72009<br>"(45cm)                                                                | REF. NO.<br>72013<br>Post Coupler<br>1" x 1"<br>(2.5 x 2.5cm) | REF. NO.<br>72013-C<br>Quick Lock<br>Post Coupler<br>1" x 1" (2.5 x 2.5c<br>You for sole in the U.5                                                                                                                                                                                                                                                                                                                                                                                                                                                                                                                                                                                                                                                                                                                                                                                                                                                                                                                                                                                                                                                                                                                                                                                                                                                                                                                                                                                                                                                                                                                                                                                                                                                                                                                                                                                                                                                                                                                                                                                                                            | m) REF. NO. 72193<br>12" Vertical Extension<br>Bar with Post Coupler<br>(72013) |  |
|                      |                                                                                                                | HOLDI                                                         | ING TIPS                                                                                                                                                                                                                                                                                                                                                                                                                                                                                                                                                                                                                                                                                                                                                                                                                                                                                                                                                                                                                                                                                                                                                                                                                                                                                                                                                                                                                                                                                                                                                                                                                                                                                                                                                                                                                                                                                                                                                                                                                                                                                                                       |                                                                                 |  |
|                      |                                                                                                                | ADIUSTABLE                                                    | HOLDING TIPS                                                                                                                                                                                                                                                                                                                                                                                                                                                                                                                                                                                                                                                                                                                                                                                                                                                                                                                                                                                                                                                                                                                                                                                                                                                                                                                                                                                                                                                                                                                                                                                                                                                                                                                                                                                                                                                                                                                                                                                                                                                                                                                   |                                                                                 |  |
|                      |                                                                                                                |                                                               | 4                                                                                                                                                                                                                                                                                                                                                                                                                                                                                                                                                                                                                                                                                                                                                                                                                                                                                                                                                                                                                                                                                                                                                                                                                                                                                                                                                                                                                                                                                                                                                                                                                                                                                                                                                                                                                                                                                                                                                                                                                                                                                                                              |                                                                                 |  |
|                      |                                                                                                                |                                                               | Concession of the local division of the loca |                                                                                 |  |
| 9                    |                                                                                                                |                                                               |                                                                                                                                                                                                                                                                                                                                                                                                                                                                                                                                                                                                                                                                                                                                                                                                                                                                                                                                                                                                                                                                                                                                                                                                                                                                                                                                                                                                                                                                                                                                                                                                                                                                                                                                                                                                                                                                                                                                                                                                                                                                                                                                |                                                                                 |  |
| e e                  | 49704                                                                                                          | REE NO 49707                                                  | -                                                                                                                                                                                                                                                                                                                                                                                                                                                                                                                                                                                                                                                                                                                                                                                                                                                                                                                                                                                                                                                                                                                                                                                                                                                                                                                                                                                                                                                                                                                                                                                                                                                                                                                                                                                                                                                                                                                                                                                                                                                                                                                              | REF NO 48704-1                                                                  |  |
| Stainless            | 0. 69706<br>Steel Tip                                                                                          | REF. NO. 69707<br>Dekin Tip                                   | -                                                                                                                                                                                                                                                                                                                                                                                                                                                                                                                                                                                                                                                                                                                                                                                                                                                                                                                                                                                                                                                                                                                                                                                                                                                                                                                                                                                                                                                                                                                                                                                                                                                                                                                                                                                                                                                                                                                                                                                                                                                                                                                              | REF. NO. 69706-L<br>XL Stainless Steel Tip                                      |  |
| Stainless            | 0. 69706<br>Steel Tip<br>Capacity: 3.5mm - 15mm                                                                | REF. N.O. 69707<br>Delrin Tip<br>Holding Capacity:            | : 3.0mm - 15mm                                                                                                                                                                                                                                                                                                                                                                                                                                                                                                                                                                                                                                                                                                                                                                                                                                                                                                                                                                                                                                                                                                                                                                                                                                                                                                                                                                                                                                                                                                                                                                                                                                                                                                                                                                                                                                                                                                                                                                                                                                                                                                                 | REF. NO. 69706-L<br>XL Stainless Steel Tip<br>Holding Capacity: Smm - 31.75mr   |  |
| Stainles:<br>Holding | Steel Tip<br>Capacity: 3.5mm - 15mm                                                                            | Dekin Tip<br>Holding Capacity:<br>AUTOMATIC                   | HOLDING TIPS                                                                                                                                                                                                                                                                                                                                                                                                                                                                                                                                                                                                                                                                                                                                                                                                                                                                                                                                                                                                                                                                                                                                                                                                                                                                                                                                                                                                                                                                                                                                                                                                                                                                                                                                                                                                                                                                                                                                                                                                                                                                                                                   | XL Stainless Steel Tip<br>Holding Capacity: Smm - 31.75mm                       |  |
| Stainles:<br>Holding | Steel Tip<br>Capacity: 3.5mm - 15mm                                                                            | Dekin Tip<br>Holding Capacity:<br>AUTOMATIC                   | HOLDING TIPS                                                                                                                                                                                                                                                                                                                                                                                                                                                                                                                                                                                                                                                                                                                                                                                                                                                                                                                                                                                                                                                                                                                                                                                                                                                                                                                                                                                                                                                                                                                                                                                                                                                                                                                                                                                                                                                                                                                                                                                                                                                                                                                   | XL Stainless Steel Tip                                                          |  |