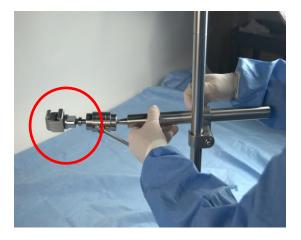

### Bookler<sup>®</sup> TMR Systems SYSTEM SET-UP

1. Attach Field Post to OR table rail

**2.** Insert the Horizontal Bar into the Post Coupler (closest to tightening knob)

**3.** Attach the Post Coupler to the Field Post (Ring jaws upward)

**4.** Open the jaws of the Horizontal Bar and attach the appropriate Ring. Tighten the jaws until the Ring is rigid

**5.** Loosen Post and/or Horizontal Bar coupler to position Ring over the operative site, retightened when in appropriate position