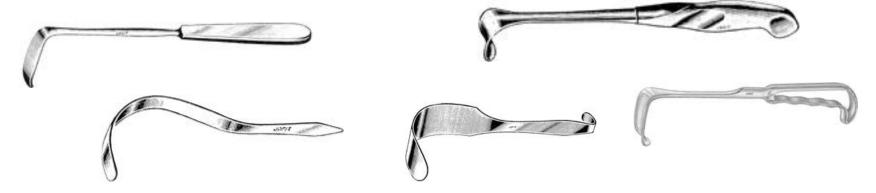

### Hand-Held Retractors (late 1800's)

#### **Advantages**

- Many patterns and sizes match anatomy and patient
- Easily switched if different pattern or size needed
- Could create excellent exposure

#### **Disadvantages**

- Quality of exposure dependent on person holding retractor
- Fatigue and tremor became a significant issue