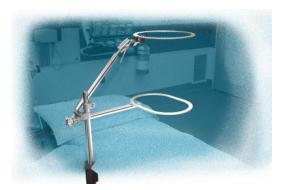

### Bookler<sup>®</sup> TMR Systems CLINICAL APPLICATIONS / SET-UPS

StrongArm Plus used in kidney surgery

Segmented Ring conforms to patient/anatomy geometry

Perineal Ring used in trans-vaginal surgery