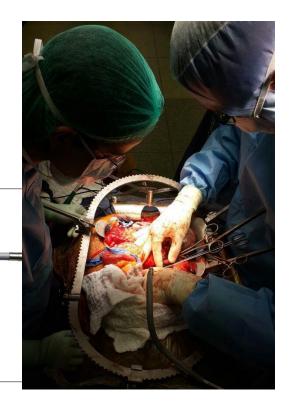

# Introduction to Bookler® Table Mounted Retractor (TMR) Systems

The world's first retractor

The world's first surgical procedure using the first retractor

### Bookler<sup>®</sup> TMR Systems CLINICAL APPLICATIONS / SET-UPS

StrongArm Plus used in kidney surgery

Segmented Ring conforms to patient/anatomy geometry

Perineal Ring used in trans-vaginal surgery