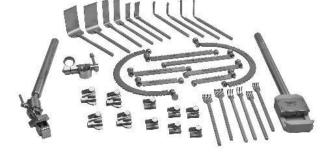

r® TMR Systems** RETRACTOR BLADES

- The only parts of the system that touch the patient
- All major blade categories available: Balfour, Deaver, Harrington, Kelly, Richardson, Hooks/Rakes, Malleable
- All Mediflex Malleable Blades have a protective edge
- Mediflex offers additional blade sizes
  - Standard blade categories
  - 4-5 week lead time
  - Reasonably priced
  - Stainless Steel and Aluminum







### Bookler® TMR Systems PROCEDURAL SYSTEMS

#### **General Surgery System**



### Bookler<sup>®</sup> TMR Systems PROCEDURE / STARTER SYSTEMS







Urology System

#### **Pre-Configured Starter Systems**

Basic Starter System (no blades)



Deluxe Starter System



Bariatric Accessory System



### **Bookler® TMR Systems** PROCEDURE / STARTER SYSTEMS



**Deluxe Vaginal System** 





Laparoscopic Holding System

Spinal System



IMA System



Small Incision System

### **Bookler® TMR Systems** ACCESSORIES

### Flex-Light<sup>™</sup> Malleable Fiber Optic Light Pipe

- Attaches to Bookler Ring
- Accommodates any light cable
- Includes 3 adapters:
  - Storz/Olympus
  - Wolf
  - ACMI



Mediflex

Flex-Light Frame Clip



### Malleable Blade Bending and Shaping Tool





### Bookler® TMR Systems HOLDERS & POSITIONERS





## StrongArm<sup>™</sup> PLUS

- Designed to resist deflection forces 3 5 times that of standard StrongArm Device.
- Due to its strength and height adjustability, a compliment for use with Bookler (and Bookwalter) TMR Systems





### Bookler® TMR Systems HOLDERS & POSITIONERS



## StrongArm<sup>™</sup> PLUS

- Can reach as high as a 24" Bookler Field