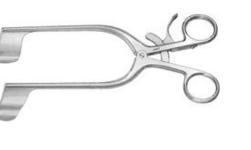

### **Surgeon Pioneers**

1965 Dick Thompson, MD an Anesthesiologist, developed the first table mounted retractor

- Mouth Gag retractor for tonsillectomy
- Many pieces, complicated to set-up
- Dr. Thompson founded Thompson Surgical
- Their retractor sets look/are still complicated